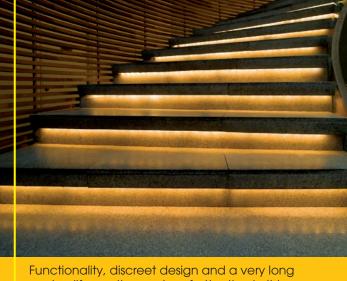

Stair Lighting

service life are the center of attention in this case. A great number of versions offers the possibility to realize every individual lighting effect on stairs.

Xenon and LED lights on the world market. The lights are simply clipped anywhere onto the transparent, UV-stabilized polycarbonate rail, which can be shortened individually.