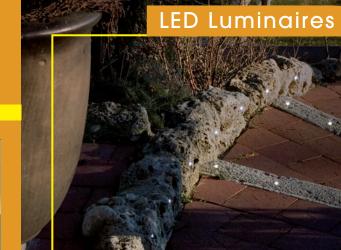

Linear light - diverse possibilities to light façades, realize indirect illuminations, mark paths, set accents on walls or to let whole bridges "be ablaze with light".

Starry skies are very versatile, available in different versions (Deco-fiber, LED) and very easy to realize.