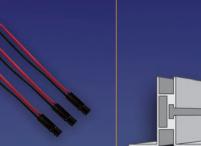

By installation depth of 8 to 100 mm, the in-ground lamps are universally usable. Safe, simple and fast installation, because of the C-IP67 plug system. By using LEDs from the best manufacturers on the market, the useful LED-life is 60,000 h.