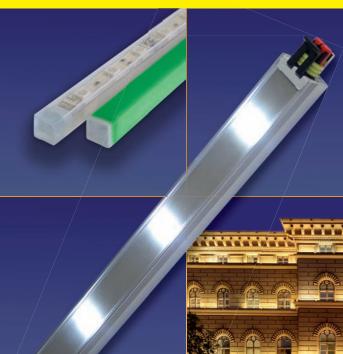

Linear light - diverse possibilities to light façades, realize indirect illuminations, mark paths, set accents on walls or to let whole bridges "be ablaze with light".

Starry skies are very versatile, available in different versions (Deco-fiber, LED) and very easy to realize.