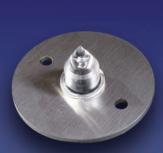

By installation depth of 8 to 100 mm, the in-ground lamps are universally usable. Safe, simple and fast installation, because of the C-IP67 plug system. By using LEDs from the best manufacturers on the market, the useful LED-life is 60,000 h.