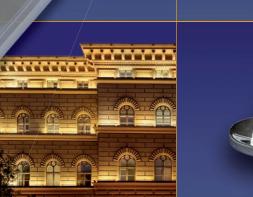

Linear light - diverse possibilities to light façades, realize indirect illuminations, mark paths, set accents on walls or to let whole bridges "be ablaze with light".

Starry skies are very versatile, available in different versions (Deco-fiber, LED) and very easy to realize.