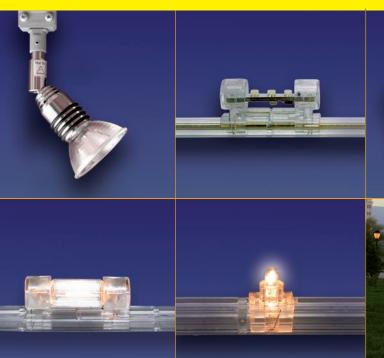

Stair Lighting

service life are the center of attention in this case. A great number of versions offers the possibility to realize every individual lighting effect on stairs.

Xenon and LED lights on the world market. The lights are simply clipped anywhere onto the transparent, UV-stabilized polycarbonate rail, which can be shortened individually.