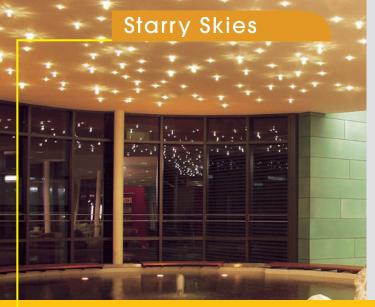

Linear light - diverse possibilities to light façades, realize indirect illuminations, mark paths, set accents on walls or to let whole bridges "be ablaze with light".

Starry skies are very versatile, available in different versions (Deco-fiber, LED) and very easy to realize.