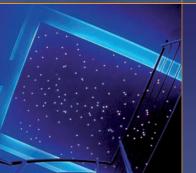

Linear light - diverse possibilities to light façades, realize indirect illuminations, mark paths, set accents on walls or to let whole bridges "be ablaze with light".

Starry skies are very versatile, available in different versions (Deco-fiber, LED) and very easy to realize.