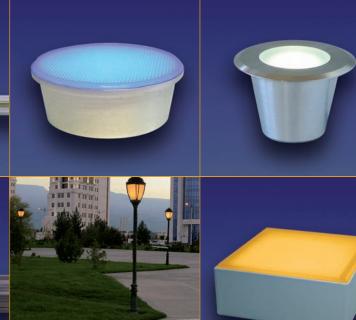

By installation depth of 8 to 100 mm, the in-ground lamps are universally usable. Safe, simple and fast installation, because of the C-IP67 plug system. By using LEDs from the best manufacturers on the market, the useful LED-life is 60,000 h.