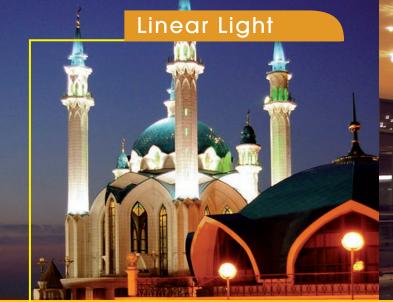

Linear light - diverse possibilities to light façades, realize indirect illuminations, mark paths, set accents on walls or to let whole bridges "be ablaze with light".

Starry skies are very versatile, available in different versions (Deco-fiber, LED) and very easy to realize.