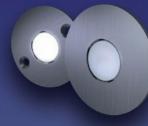

Stair Lighting

service life are the center of attention in this case. A great number of versions offers the possibility to realize every individual lighting effect on stairs.

Xenon and LED lights on the world market. The lights are simply clipped anywhere onto the transparent, UV-stabilized polycarbonate rail, which can be shortened individually.