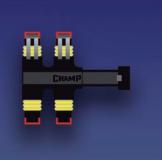

By installation depth of 8 to 100 mm, the in-ground lamps are universally usable. Safe, simple and fast installation, because of the C-IP67 plug system. By using LEDs from the best manufacturers on the market, the useful LED-life is 60,000 h.