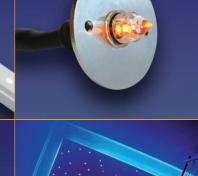

By installation depth of 8 to 100 mm, the in-ground lamps are universally usable. Safe, simple and fast installation, because of the C-IP67 plug system. By using LEDs from the best manufacturers on the market, the useful LED-life is 60,000 h.