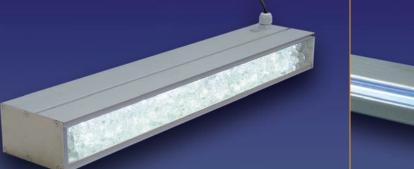

Linear light - diverse possibilities to light façades, realize indirect illuminations, mark paths, set accents on walls or to let whole bridges "be ablaze with light".

Starry skies are very versatile, available in different versions (Deco-fiber, LED) and very easy to realize.